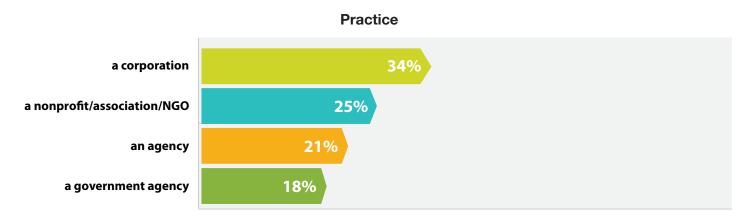

## Corporate, Nonprofit/NGO, Government and Agency Breakdown

The respondent profile shows that they work in the following types of organizations. This disposition remains consistent with previous years' results.

• Corporation (34%)

Agency (21%)

• Sole practitioner (3%)

- Nonprofit/association/NGO (25%)
- Government agency (18%)