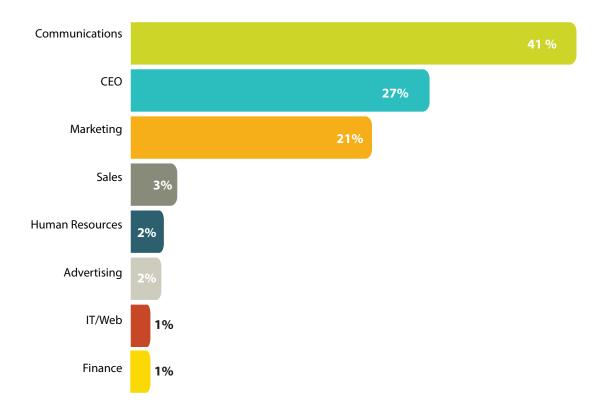

## To Which Department Do You Report?

Most survey participants worked in Communications (41 pecent), in a CEO capacity (29 percent) or in Marketing (21 percent). Sales, HR, Advertising, IT and Finance each accounted for 3 percent or less of survey respondents.

## To Which Department Do You Report?