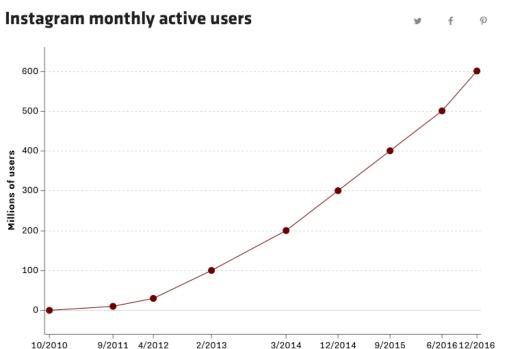

time there.
- A cruise on the Chao Phraya river could keep you busy for a while.
- If you get peckish there's a floating market. Not only good for grub, but you could make a few mates whilst you're there. Win/win.
- Become a Tai Chi expert in Lumpini Park.

- Jen

(p.s. thanks for letting me know about this - I'll get some folk to look into it!) Like · Reply · ① 9,025 · August 26, 2016 at 6:12am · Edited



#### Chat with me on Facebook Messenger >>



Find a delicious place to eat. How? Tell him what you're craving and he'll tell you what's good.



### Settle the debate about <u>In-N-Out</u> vs. The Habit vs. Five Guys.

(Hint: He's got other places for you to try.)





**TRENDY** 

(ALWAYS)

**ISN'T** 

BAD



## PARKINSON'S NSW MANNEQUIN CHALLENGE



# THE SECOND COMING OF INSTAGRAM



## **NICHE MATTERS**

#### Nextdoor

Baltimore Sun is on Nextdoor, the private social network for neighborhoods.



Sign up for Nextdoor

#### **Baltimore Sun**

Owned by tronc Inc., BSMG publishes The Baltimore Sun and baltimoresun.com as well as daily papers The Capital and Carroll County Times. In addition, BSMG publishes the City Paper and a host of ... More

& baltimoresun.com

More info...

@J\_R\_Carroll @ChipRoss

### **#PRNews**



0

## YOUR SOCIAL IS EVOLVING

## TRANSPARENCY TUESDAY

0

### EVERLANE



Like Page

The best news from all around the Golden State, curated by the L.A. Times.



Sign up today for our Essential California newsletter The best news from all around the Golden State, curated by the L.A. Times.

WWW.LATIMES.COM/LOCAL/CALIFORNIA/



# TAKEAWAYS

- 1. CREA