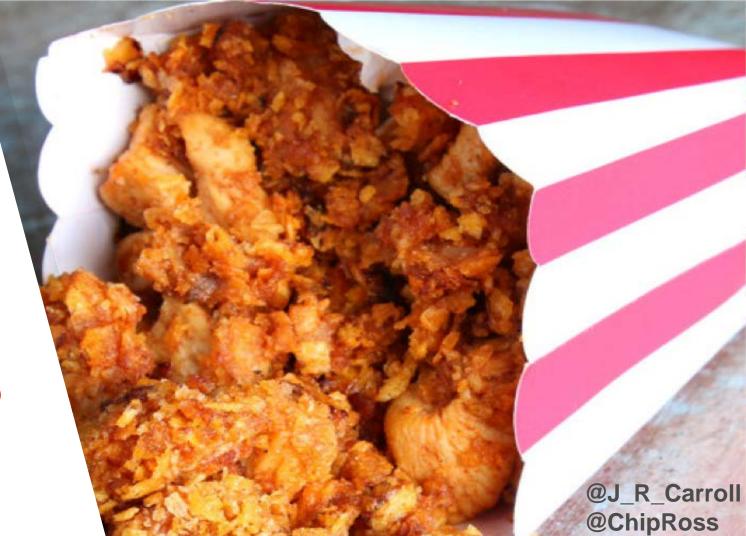

## **INGREDIENTS**

2 CHICKEN BREASTS 1C BBQ SAUCE 6C BBQ CHIPS

## PROCESS

PREHEAT OVEN TO 375 CUT CHICKEN INTO BITE SIZE PIECES MIX CHICKEN AND BBQ SAUCE CRUSH BBQ CHIPS IN ZIPLOCK BAG COAT CHICKEN PIECES IN CHIPS ARRANGE PIECES ON BAKING SHEET BAKE UNTIL GOLDEN ~12 MIN ENJOY!

@J\_R\_Carroll @ChipRoss

**#PRNews** 