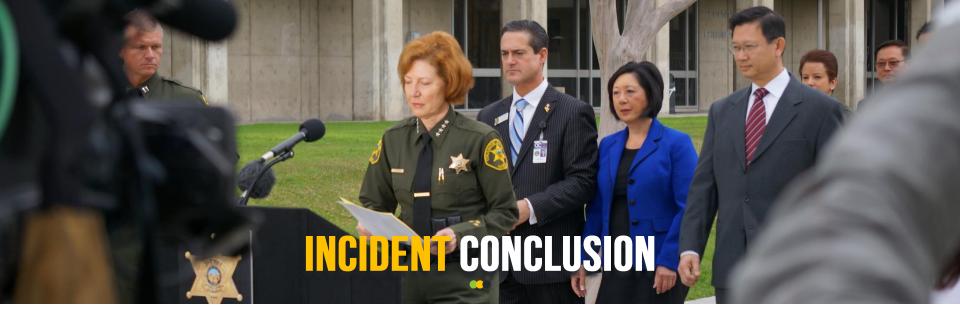

## **BY THE NUMBERS**

- 16 press conferences over 10 days
- More than 100 social media posts across all platforms
- Reach of more than 1 million across all social media platforms