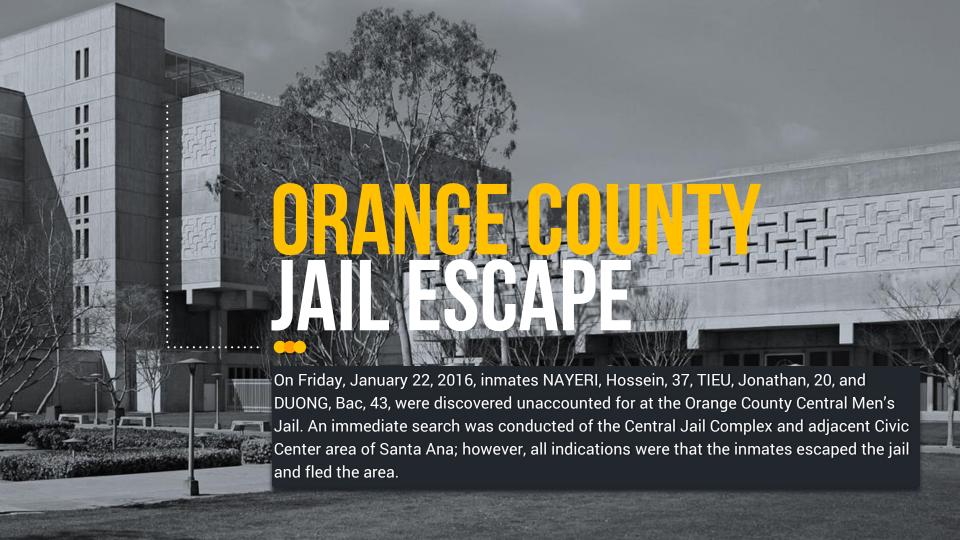

# ORANGE COUNTY SHERIFF'S DEPARTMENT

How to Lead Your Organization's Social Media Messaging in a Crisis
ORANGE COUNTY JAIL ESCAPE

Presenters:

# CENTRAL MEN'S JAIL

550 N. FLOWER STREET, SANTA ANA, CA 92703

#### **OVERVIEW OF THE FACILITY**

The Central Men's Jail opened in November of 1968 and is a traditional linear style (cell block and dormitory) facility which houses both sentenced and pre-trial maximum security inmates. The Central Men's Jail has a maximum capacity of 1433 inmates. Inmates have access to television, outdoor recreation, local newspapers, mail, commissary purchases and special programs.