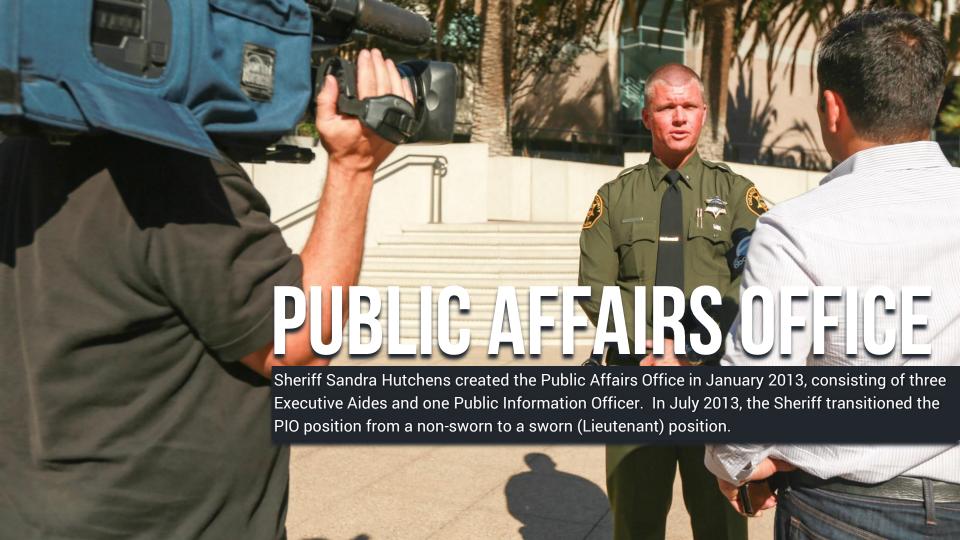

# ORANGE COUNTY SHERIFF'S DEPARTMENT

How to Lead Your Organization's Social Media Messaging in a Crisis
ORANGE COUNTY JAIL ESCAPE

Presenters:

### **Commander Jeff Hallock and Carrie Braun**

Orange County Sheriff's Department, County of Orange
@ocsd #PRNews