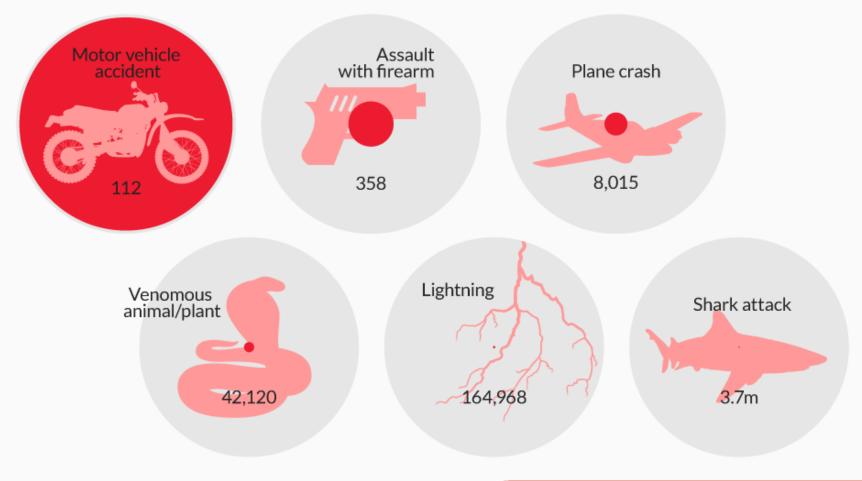

### Your chances of dying in a plane crash are slim

Odds of dying in selected events in the United States: 1 in...

statista 🖍

from The VINDEPENDENT

Sources: National Safety Council, Wall Street Journal