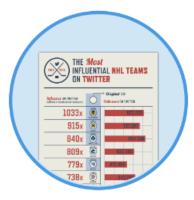

#### Walking while talking

Talking on smartphones can be a distraction. Percentage of respondents who have: Had someone walk into them **36%**  Walked into someone and/or something 23%

Source Wireless carrier U.S. Cellular online survey of 738 smartphone owners