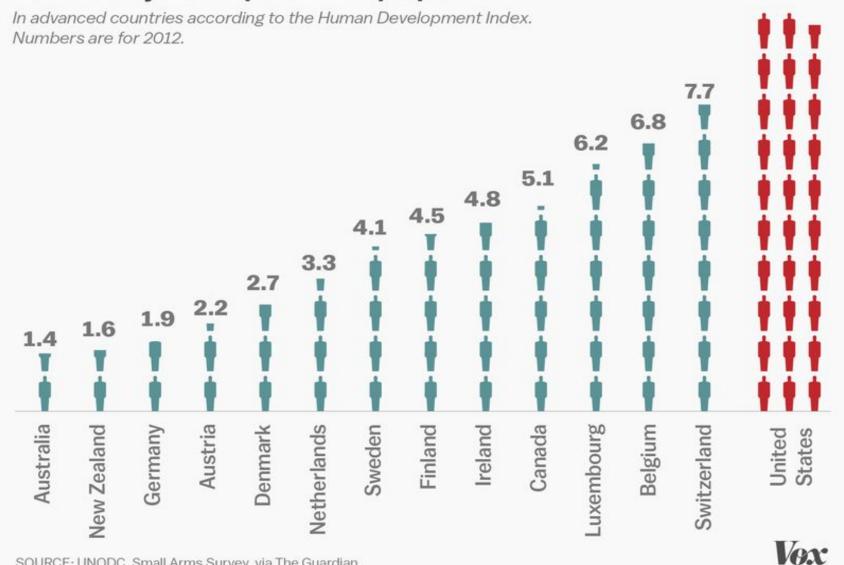

#### VOX: AMERICA'S GUN PROBLEM, **EXPLAINED**

Homicides by firearm per 1 million people

29.7

SOURCE: UNODC, Small Arms Survey, via The Guardian.