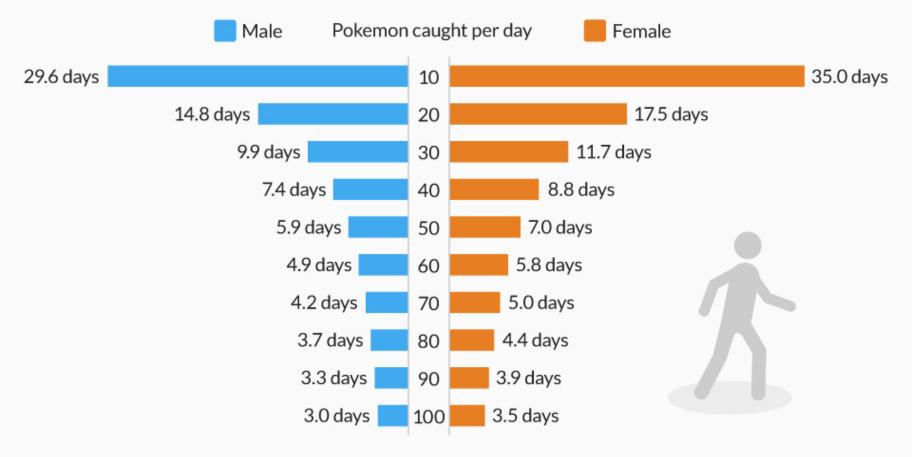

# Pokémon Go could help you lose weight

Number of days to lose a pound of weight based on Pokémon caught per day

\* Based on 1lb being equivalent to 3500 calories burnt. Also based on 10 Pokémon per mile. Pokémon density may vary.