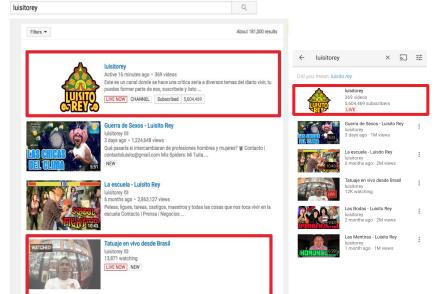

#### Featured/ Up Next

Prases que Nunca de Dentista luisitorey 1,158,077 views NEW

Guerra de Sexos - Luisito Rey

#### YouTube channel

luisitorey 🗆

Subscribed ③ 5,604,469

Home Videos Playlists Channels Discussion About  $\bigcirc$ 

#### Upcoming live streams

Tatuaje en vivo desde Brasil luisitorey THU 5:00 PM Set Reminder

Subscribed 5.604.469 subscribers

Search Results

Confidential & Proprietary