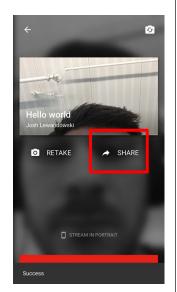

### Share your stream right from the app

1. Select SHARE button

2. Type your Tweet/Post, then tap Post

3. Done!