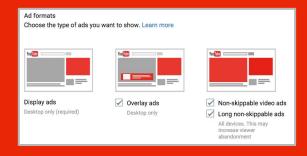

### Ad supported

- Pre-roll and Bumper ads run before the live stream.
- ➢ Mid-roll ads can be manually inserted during a stream (desktop-only).
- Image ads can run beside or over content on desktop.