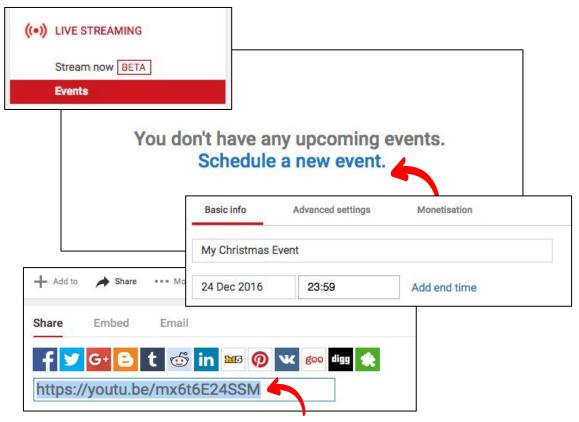

#### Schedule

Create your broadcast URL in advance.

#### Organize

Add proper metadata (Title, Description, Tags, Thumbnail) to your event.

Schedule your event!

Organize your event!

### Schedule

Create your broadcast URL in advance (at least 48 hours prior to the event is recommended).

Create a PR strategy; share the broadcast link on your own social media platforms and to relevant blogs and vehicles.

#### <u> https://www.youtube.com/my\_live\_events</u>

#### Organize

Setup event features and metadata properly. It's through the metadata that users will find your video on YouTube and search platforms.

Setup title, description and relevant tags. Do not forget to make use of the richest keywords and to add a custom thumbnail.