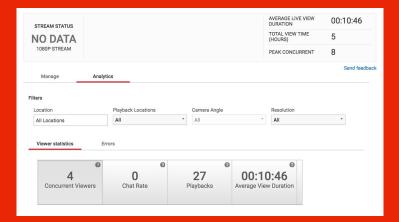

#### **▶** Live Control Room

Most recent metrics for the last 24 hours. Check # of playbacks and concurrents viewers during the event.

#### **Concurrent Viewers**

• The number of simultaneous viewers

#### Playbacks

• The total number of video reproductions (includes auto-plays, player refreshes, etc...)

#### Total View Time

• Total time (in hours) the live event was reproduced across all playbacks.

#### **Average Live View Duration**

• Total view time/ playbacks

| ayback Locations   | Camera Angle | -           | TOTAL VIEW TIME<br>(HOURS)<br>PEAK CONCURRENT<br>Resolution | 5<br>8<br>Send feed |
|--------------------|--------------|-------------|-------------------------------------------------------------|---------------------|
|                    | Camera Angle |             |                                                             | -                   |
|                    | Camera Angle |             | Resolution                                                  | Send feed           |
|                    | Camera Angle |             | Resolution                                                  |                     |
|                    | Camera Angle |             | Resolution                                                  |                     |
|                    | Camera Angle |             | Resolution                                                  |                     |
|                    |              |             |                                                             |                     |
| ocations All · All |              | τ.          | All                                                         | *                   |
| Ø                  | 0            |             | 0                                                           |                     |
| 0                  | 27           | 00.10       | .46                                                         |                     |
| Chat Rate          | Playbacks    |             |                                                             |                     |
|                    | 0<br>0       | ° °<br>0 27 | 0 27 00:10                                                  | 0 27 00:10:46       |

Filter options by country, playback location (external - no domain, watch, channel), and resolution.