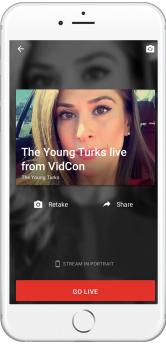

### Mobile live streaming is easy

Confidential & Proprietary

### How YouTube Live works on mobile

Capture video and audio using the YouTube app on your phone Stream is sent to YouTube via your device's internet connection Users can watch and engage with your stream on your channel

# How to create your first YouTube Live stream on mobile

endorsement