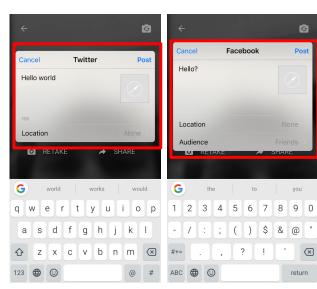

### Share your stream right from the app

1. Select SHARE button

2. Type your Tweet/Post, then tap Post

3. Done!