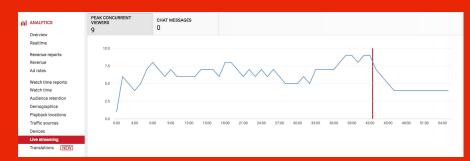

## **Metrics for Live - Live Control Room**

Available in real time during the event and in CSV at the end through youtube.com/live\_event\_analytics?v=videoID

#### **Concurrent Viewers**

• The number of simultaneous viewers

#### **Average Live View Duration**

• Total view time/ playbacks

| ayback Locations   | Camera Angle | -           | TOTAL VIEW TIME<br>(HOURS)<br>PEAK CONCURRENT<br>Resolution | 5<br>8<br>Send feed |
|--------------------|--------------|-------------|-------------------------------------------------------------|---------------------|
|                    | Camera Angle |             |                                                             | -                   |
|                    | Camera Angle |             | Resolution                                                  | Send feed           |
|                    | Camera Angle |             | Resolution                                                  |                     |
|                    | Camera Angle |             | Resolution                                                  |                     |
|                    | Camera Angle |             | Resolution                                                  |                     |
|                    |              |             |                                                             |                     |
| ocations All · All |              | τ.          | All                                                         | *                   |
| Ø                  | 0            |             | 0                                                           |                     |
| 0                  | 27           | 00.10       | .46                                                         |                     |
| Chat Rate          | Playbacks    |             |                                                             |                     |
|                    | 0<br>0       | ° °<br>0 27 | 0 27 00:10                                                  | 0 27 00:10:46       |

Filter options by country, playback location (external - no domain, watch, channel), and resolution.