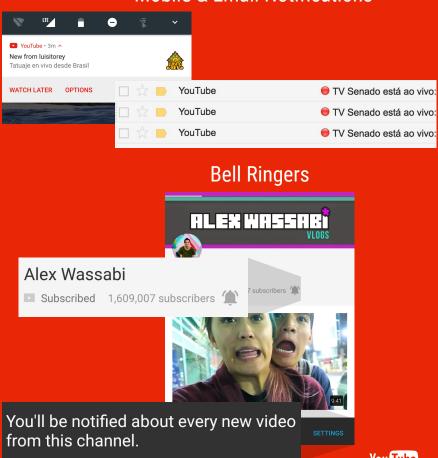

#### ▶ Mobile & Email Notifications

Subscribers that <u>ring the bell</u> get push notifications when you go live

#### Mobile & Email Notifications