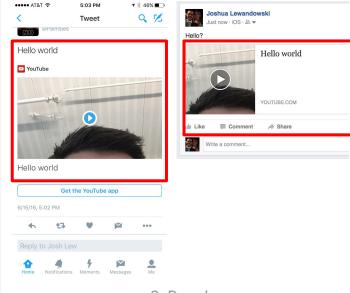

### Share your stream right from the app

1. Select SHARE button

2. Type your Tweet/Post, then tap Post

3. Done!