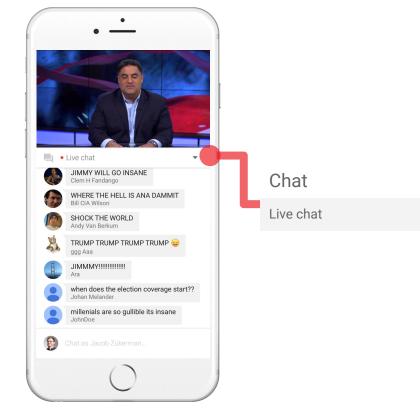

## **Engagement for Live**

Engage your viewers in the moment with real time chat

#### ▶ Channel Redirect

Redirect users from your channel to your event

▶ Live Chat

Interact with audience members (use moderation tools).

#### **•** Live chat

Interact with the streamer and other audience members