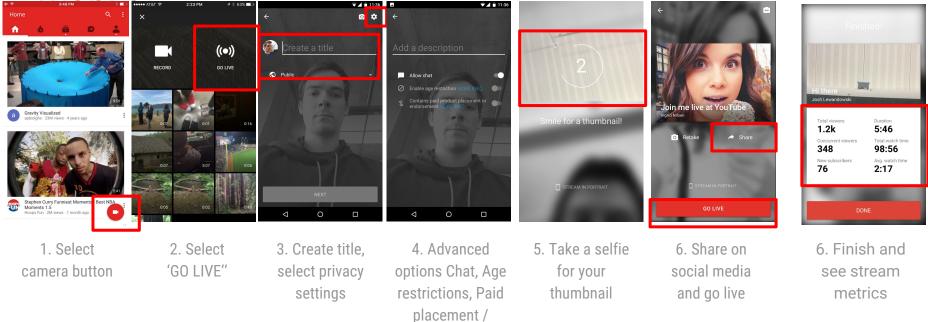

# How to create your first YouTube Live stream on mobile

endorsement

### Share your stream right from the app

1. Select SHARE button

2. Type your Tweet/Post, then tap Post

3. Done!