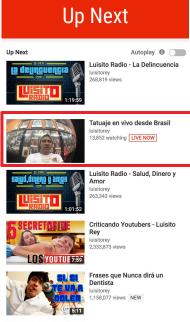

#### **●** Up Next & Featured Content

Live streams featured on up next video and across any of your VOD content when users are watching.

#### **▶** Live badging

Additional badging across YouTube, including: Search results, Recommended, Up Next, YouTube channel

LIVE NOW

#### Upcoming live streams

Tatuaje en vivo desde Brasil luisitorey THU 5:00 PM Set Reminder

Subscribed 5.604.469 subscribers

Search Results

Confidential & Proprietary