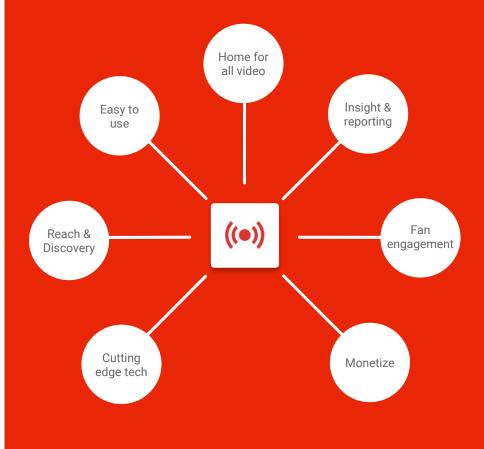

## YouTube is great for live

### YouTube is great for live

Home for all your videos Live and video on demand together on one platform

**Easy to go live** Streamlined mobile experience

Fan engagement Viewers can chat / interact in real time

**Insights & data** Real-time analytics for all your live streams

#### Monetize

Earn money with pre and mid roll ads