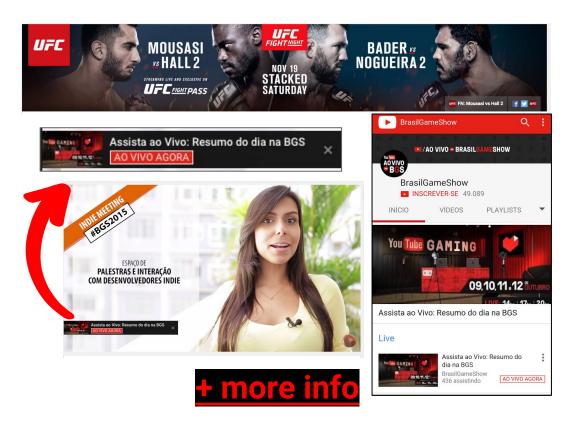

#### **●** Up Next & Featured Content

Live streams featured on up next video and across any of your VOD content when users are watching.

#### **▶** Live badging

Additional badging across YouTube, including: Search results, Recommended, Up Next, YouTube channel

LIVE NOW

#### **▶** Live discovery

Streams get surfaced on: Search results, YouTube Homepage, Subscriptions tab, YouTube channel

**Confidential & Proprietary** 