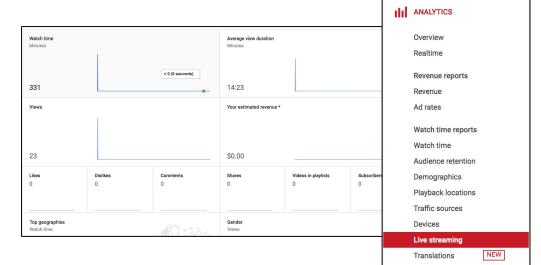

### **Metrics for Live - YouTube Analytics**

Available 48-72 hours after the event and in CSV format at youtube.com/analytics

#### Watchtime

Estimated total viewing time (in minutes) of your video(s) from your audience

#### Views

User initiated reproductions 

#### **Average Watch Time**

Estimated average time (in minutes) watched per view.

#### **Average Percentage Viewed**

Average percentage of a video your audience watches per view.

Filter options by country, date, playback location (including domain), traffic source, device, etc... **Confidential & Proprietary** 

Lowest filter level is per day.