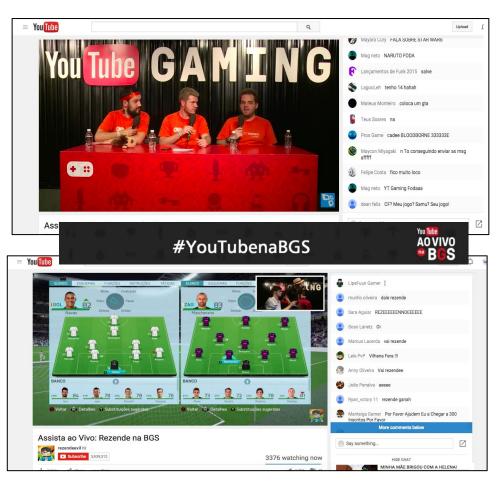

#### **▶** Live badging

Additional badging across YouTube, including: Search results, Recommended, Up Next, YouTube channel

LIVE NOW

#### **▶** Live discovery

Streams get surfaced on: Search results, YouTube Homepage, Subscriptions tab, YouTube channel

**Confidential & Proprietary** 

#### Recommended

Nasa | Earth From Space LIVE Feed - Incredible NASA ISS... Space Videos 320 watching [LIVE NOW]

NEW Conor McGregor Funniest Moments and Tras... Fight Focus 270,036 views • 23 hours ago

**Confidential & Proprietary** 

#### Upcoming live streams

Tatuaje en vivo desde Brasil luisitorey THU 5:00 PM Set Reminder

Subscribed 5.604.469 subscribers

Search Results

Confidential & Proprietary