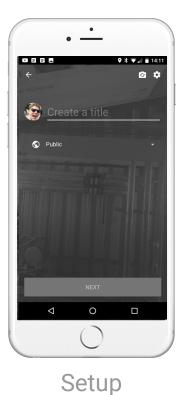

### Mobile live streaming is easy

Confidential & Proprietary

### How YouTube Live works on mobile

Capture video and audio using the YouTube app on your phone Stream is sent to YouTube via your device's internet connection Users can watch and engage with your stream on your channel

# How to create your first YouTube Live stream on mobile

endorsement