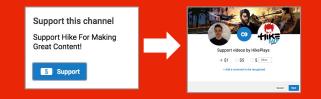

### Viewer to creator payments

▶ Fan Funding: one time donation. At \$1, \$5 or others up to \$500. Small fee @ 5% + \$0.21.