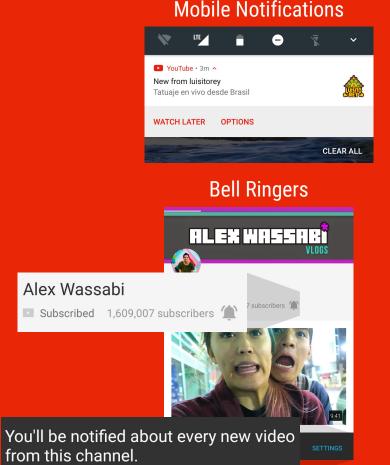

#### ▶ Mobile & Email Notifications

Subscribers that <u>ring the bell</u> get push notifications when you go live

#### **Mobile notifications**

Subscribers that ring the bell get push notifications when you go live