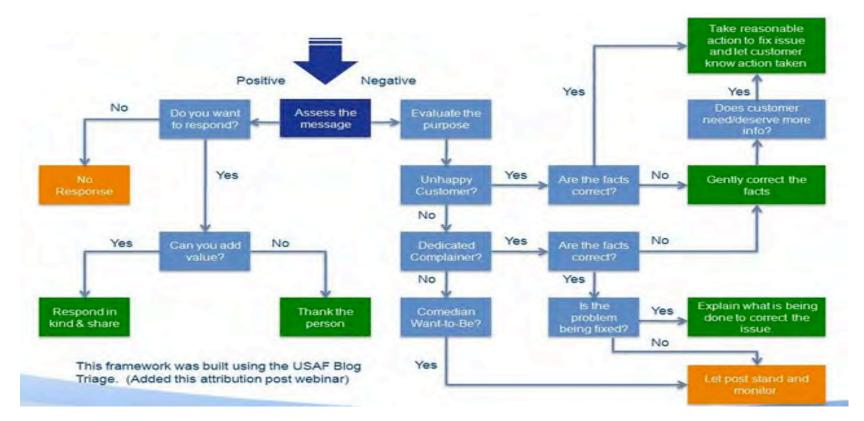

#### **CHOOSE YOUR OWN ADVENTURE**

### DIGITAL CRISIS PLAN CHEAT SHEAT

#PRNews

## **IDENTIFYING THREATS**