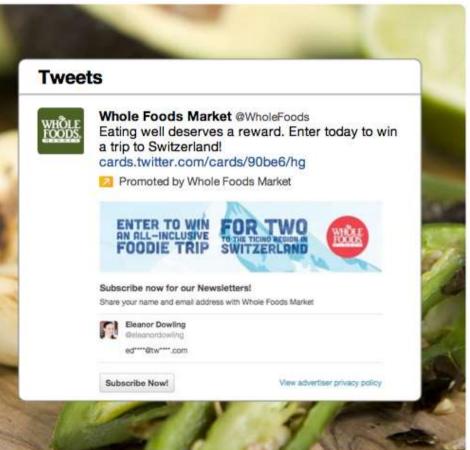

### Lead Gen Cards | Whole Foods promotes giveaway

#### **@WholeFoods objective:**

Encourage users to sign up for the weekly newsletter by giving away a trip for two to Switzerland

#### **Tips for Activation**:

**FRANSAMERICA**®

- Embed lead gen cards to capture user interest about your offer.
- Offer valuable or unique prizes to motivate your target audience.
- Include a clear call to action to maximize engagement.