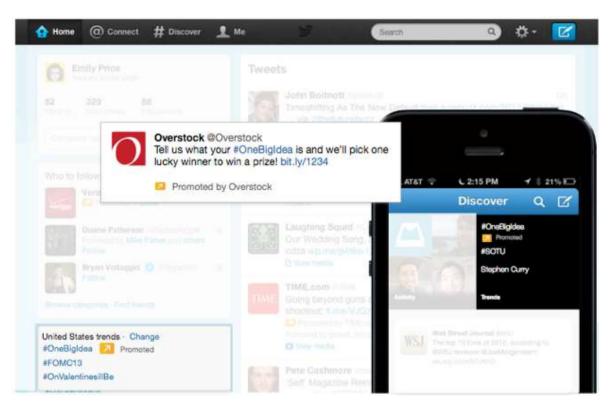

# **Promoted Trends** | What results should I expect?

- 60M Average Daily US impressions
- 10x increase in brand relevant conversations that day
- **2x** residual increase in brand relevant conversations the week following the trend

# Promoted Trends | @VirginAmerica promotes flight sale

#### Challenge:

Extend low fares to a broader digital audience in a way that delivered a positive brand association for costumers.

# Solution:

Launch a one-day flash sale exclusively on Twitter.

#### **Results**:

- #1 of top five sales days in history
- 25% increase in loyalty program sign-ups
- \$50K for stand up to Cancer.