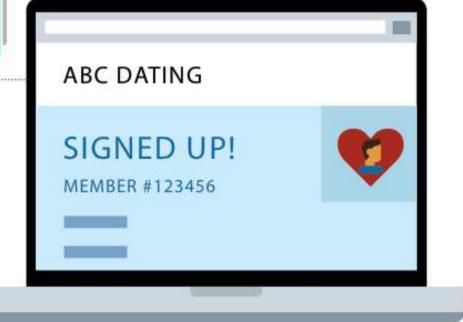

# Conversion Type | Signup

ABC Dating @abc\_brands Seattle singles: Sign up now for ABC Dating and receive your first month free: bit.ly/123...

@AGungormez

**#PRNews** 

Targeting Ideas: Geotargeting for Seattle, dating related keywords