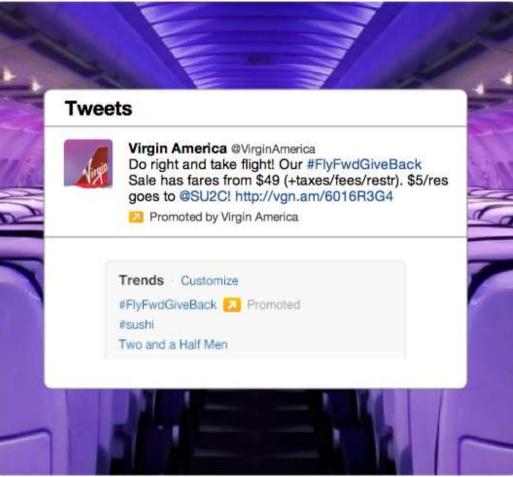

# Promoted Trends | @VirginAmerica promotes flight sale

#### Challenge:

Extend low fares to a broader digital audience in a way that delivered a positive brand association for costumers.

# Solution:

Launch a one-day flash sale exclusively on Twitter.

#### **Results**:

- #1 of top five sales days in history
- 25% increase in loyalty program sign-ups
- \$50K for stand up to Cancer.