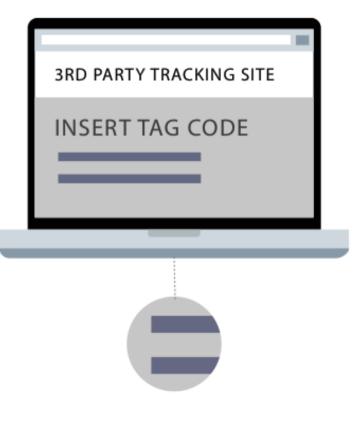

# **Tag Implementation**

Conversion tags can be placed directly on your website or into a third-party analytics "container"