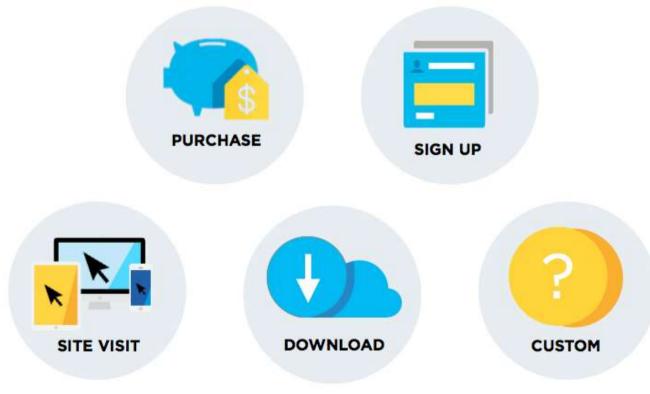

#### Choose the conversion type that fits your goals

Create conversion tags specific to the actions you want to measure on your website

TRANSAMERICA

#### Conversion Type | Purchase

Targeting Ideas: Tailored audiences web; e.g advertisers previous website visitors to "active lifestyle shoe" section

Kyle's Kicks @shoes

Get free shipping for a limited time when you purchase a new pair of kicks. Buy now: bit.ly/freeshipo

# Conversion Type | Signup

ABC Dating @abc\_brands Seattle singles: Sign up now for ABC Dating and receive your first month free: bit.ly/123...

@AGungormez

**#PRNews** 

Targeting Ideas: Geotargeting for Seattle, dating related keywords

### Conversion Type | Site Visit

ABC Pictures @abc\_brands Check out the trailer for our new movie. Hitting theaters in January 2014. bit.ly/123ABC...

Targeting Ideas: Interest targeting related to the subject matter of the movie

### Conversion Type | Download

ABC Software Co. @abc brands

white paper now: bit.ly/123...

@AGungormez

Promoted by ABC Software Co.

Become an expert in growing your customer

**#PRNews** 

base quarter over quarter. Download our