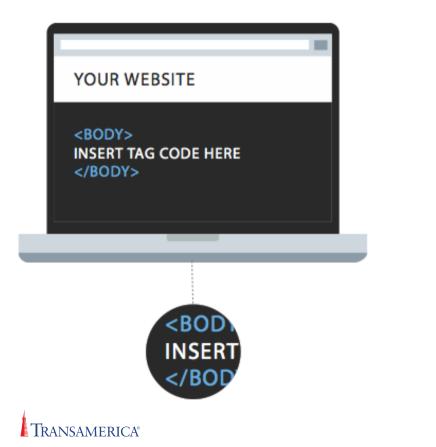

# **Tag Implementation**

Conversion tags can be placed directly on your website or into a third-party analytics "container"