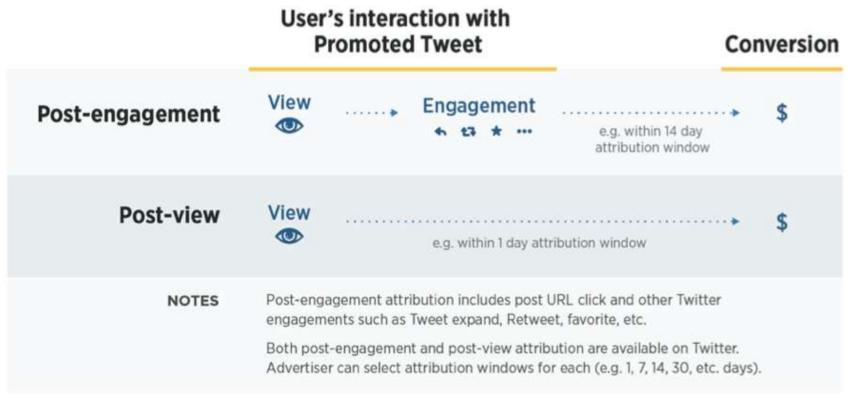

### Get a full view into conversion attribution

See how all types of ad engagements – not just URL clicks – and impressions drive conversions

**TRANSAMERICA**<sup>®</sup>