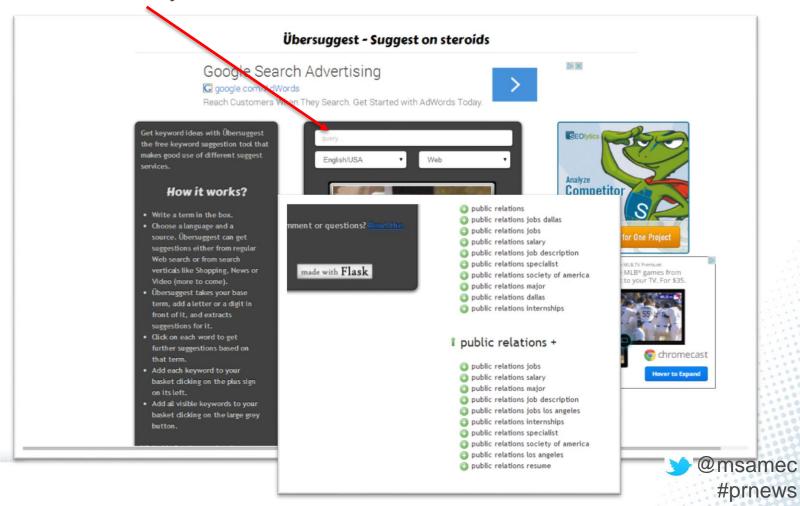

|                                 |                      |                       |                              |                     |           |  |





### Compile Your Keyword List at UberSuggest

#### Enter A Keyword





### **Bucket Keywords by Search Intent**



### **Plan Your Topic Themes**

| Monday             | Tuesday                 | Wednesday               | Thursday                            | Friday                       |
|--------------------|-------------------------|-------------------------|-------------------------------------|------------------------------|
| Widgets            | Manufacturing process   | Sample widgets          | Widget JIT                          | Widgets at<br>Work           |
| Testimonial        | Engineering             | How we do it            | Quality control                     | Protoyping                   |
| Technology at work | Testimonial             | Widgets                 | Widget video                        | Did you know?<br>Infographic |