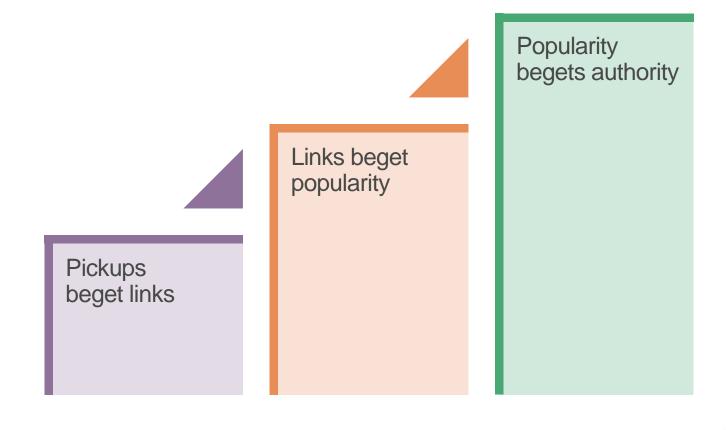

### Reason #5: You Aren't Popular

### Reason #6: Your Authority Is Not Recognized