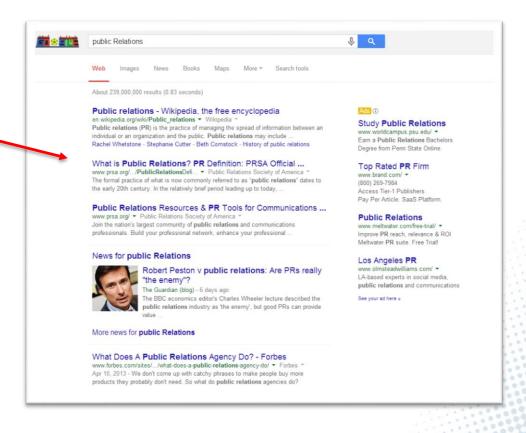

**







### **OPTION TWO**



**An Easier Way** 





Source: www.dystel.com





## WHAT DO ENGINES WANT?





## To Provide the most Relevant Results





### **How Search Engines Think**







## HERE'S WHERE YOU COME IN









## WHY YOUR SITE IS NOT RANKING





### Reason #1: No Content





### **Reason #2: Your Content Lacks Focus**







### Reason #3: Somebody Stepped On Something





Source: www.lego.com



### Reason #4: Your SEO Guy Took Too Many Risks







### Reason #5: You Aren't Popular







### Reason #6: Your Authority Is Not Recognized









# BEGINAT THE BEGINNING





### Where Are You?







### **Check Density**







### **Repeat Phrases**









# WHERE DO YOU WANT TO RANK?





### Can I Compete?

Why do these pages deserve first Page Ranking?







### Check Links – Open Site Explorer







### **How Do You Compare?**

|