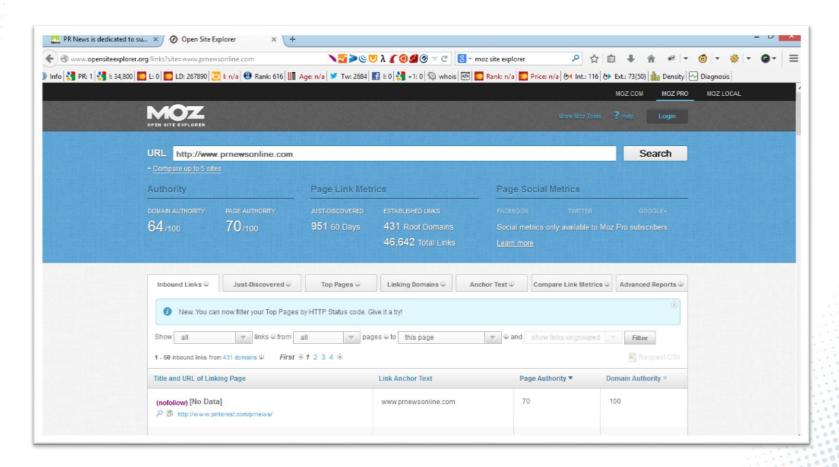

### Check Links – Open Site Explorer

### **How Do You Compare?**

|                                                                                                                                                                                                                                                                                                                                                                                                                                                                                                                                                                                                                                                                                                                                                                                                                                                                                                                                                                                                                                                                                                                                                                                                                                                                                                                                                                                                                                                                                                                                                                                                                                                                                                                                                                                                                                                                                                                                                                                                                                                                                                                                |                                 |                      |                       | 户 ☆ 自<br>(b) Int.: 12 (b) Ex | t: 22 fills Density | Diagnosis |  |
|--------------------------------------------------------------------------------------------------------------------------------------------------------------------------------------------------------------------------------------------------------------------------------------------------------------------------------------------------------------------------------------------------------------------------------------------------------------------------------------------------------------------------------------------------------------------------------------------------------------------------------------------------------------------------------------------------------------------------------------------------------------------------------------------------------------------------------------------------------------------------------------------------------------------------------------------------------------------------------------------------------------------------------------------------------------------------------------------------------------------------------------------------------------------------------------------------------------------------------------------------------------------------------------------------------------------------------------------------------------------------------------------------------------------------------------------------------------------------------------------------------------------------------------------------------------------------------------------------------------------------------------------------------------------------------------------------------------------------------------------------------------------------------------------------------------------------------------------------------------------------------------------------------------------------------------------------------------------------------------------------------------------------------------------------------------------------------------------------------------------------------|---------------------------------|----------------------|-----------------------|------------------------------|---------------------|-----------|--|
| D C LD: 267890 Rank: 616 R |                                 |                      |                       |                              |                     |           |  |
|                                                                                                                                                                                                                                                                                                                                                                                                                                                                                                                                                                                                                                                                                                                                                                                                                                                                                                                                                                                                                                                                                                                                                                                                                                                                                                                                                                                                                                                                                                                                                                                                                                                                                                                                                                                                                                                                                                                                                                                                                                                                                                                                | http://www.prnewsonli<br>ne.com | socialmediatoday.com | socialmediaexaminer.c | + Add URL                    | + Add URL           |           |  |
| Page Authority:                                                                                                                                                                                                                                                                                                                                                                                                                                                                                                                                                                                                                                                                                                                                                                                                                                                                                                                                                                                                                                                                                                                                                                                                                                                                                                                                                                                                                                                                                                                                                                                                                                                                                                                                                                                                                                                                                                                                                                                                                                                                                                                | 70                              | <sup>®</sup> 88      | 68                    |                              |                     |           |  |
| Page MozRank:                                                                                                                                                                                                                                                                                                                                                                                                                                                                                                                                                                                                                                                                                                                                                                                                                                                                                                                                                                                                                                                                                                                                                                                                                                                                                                                                                                                                                                                                                                                                                                                                                                                                                                                                                                                                                                                                                                                                                                                                                                                                                                                  | 5.95                            | <b>✓</b> 6.81        | 5.4                   |                              | -                   |           |  |
| Page MozTrust:                                                                                                                                                                                                                                                                                                                                                                                                                                                                                                                                                                                                                                                                                                                                                                                                                                                                                                                                                                                                                                                                                                                                                                                                                                                                                                                                                                                                                                                                                                                                                                                                                                                                                                                                                                                                                                                                                                                                                                                                                                                                                                                 | 6.19                            | <b>√</b> 6.43        | 5.92                  | -                            | -                   |           |  |
| Internal Equity-Passing Links:                                                                                                                                                                                                                                                                                                                                                                                                                                                                                                                                                                                                                                                                                                                                                                                                                                                                                                                                                                                                                                                                                                                                                                                                                                                                                                                                                                                                                                                                                                                                                                                                                                                                                                                                                                                                                                                                                                                                                                                                                                                                                                 | 14,518                          | <b>→</b> 32,962      | 2                     |                              | -                   |           |  |
| External Equity-Passing Links:                                                                                                                                                                                                                                                                                                                                                                                                                                                                                                                                                                                                                                                                                                                                                                                                                                                                                                                                                                                                                                                                                                                                                                                                                                                                                                                                                                                                                                                                                                                                                                                                                                                                                                                                                                                                                                                                                                                                                                                                                                                                                                 | 31,843                          | ₹ 91,217             | 6,000                 |                              |                     |           |  |
| Total Internal Links:                                                                                                                                                                                                                                                                                                                                                                                                                                                                                                                                                                                                                                                                                                                                                                                                                                                                                                                                                                                                                                                                                                                                                                                                                                                                                                                                                                                                                                                                                                                                                                                                                                                                                                                                                                                                                                                                                                                                                                                                                                                                                                          | 14,526                          | <b>3</b> 2,967       | 2                     | -                            | -                   |           |  |
| Total External Links:                                                                                                                                                                                                                                                                                                                                                                                                                                                                                                                                                                                                                                                                                                                                                                                                                                                                                                                                                                                                                                                                                                                                                                                                                                                                                                                                                                                                                                                                                                                                                                                                                                                                                                                                                                                                                                                                                                                                                                                                                                                                                                          | 32,116                          | ₹ 97,360             | 6,143                 |                              | -                   |           |  |
| Total Links:                                                                                                                                                                                                                                                                                                                                                                                                                                                                                                                                                                                                                                                                                                                                                                                                                                                                                                                                                                                                                                                                                                                                                                                                                                                                                                                                                                                                                                                                                                                                                                                                                                                                                                                                                                                                                                                                                                                                                                                                                                                                                                                   | 46,642                          | ₹ 130,327            | 6,145                 | -                            | -                   |           |  |
| Followed Linking Root Domains:                                                                                                                                                                                                                                                                                                                                                                                                                                                                                                                                                                                                                                                                                                                                                                                                                                                                                                                                                                                                                                                                                                                                                                                                                                                                                                                                                                                                                                                                                                                                                                                                                                                                                                                                                                                                                                                                                                                                                                                                                                                                                                 | 383                             | <b>▼</b> 2,561       | 414                   |                              | -                   |           |  |
| Total Linking Root Domains:                                                                                                                                                                                                                                                                                                                                                                                                                                                                                                                                                                                                                                                                                                                                                                                                                                                                                                                                                                                                                                                                                                                                                                                                                                                                                                                                                                                                                                                                                                                                                                                                                                                                                                                                                                                                                                                                                                                                                                                                                                                                                                    | 431                             | <b>2</b> ,804        | 465                   |                              | -                   |           |  |
| Linking C Blocks:                                                                                                                                                                                                                                                                                                                                                                                                                                                                                                                                                                                                                                                                                                                                                                                                                                                                                                                                                                                                                                                                                                                                                                                                                                                                                                                                                                                                                                                                                                                                                                                                                                                                                                                                                                                                                                                                                                                                                                                                                                                                                                              | 111                             | ≠ 620                | 127                   | -                            | -                   |           |  |
| Equity-Passing Links:     Non-Equity-Passing Links:                                                                                                                                                                                                                                                                                                                                                                                                                                                                                                                                                                                                                                                                                                                                                                                                                                                                                                                                                                                                                                                                                                                                                                                                                                                                                                                                                                                                                                                                                                                                                                                                                                                                                                                                                                                                                                                                                                                                                                                                                                                                            |                                 |                      |                       |                              |                     |           |  |
| <ul> <li>Internal Links</li> </ul>                                                                                                                                                                                                                                                                                                                                                                                                                                                                                                                                                                                                                                                                                                                                                                                                                                                                                                                                                                                                                                                                                                                                                                                                                                                                                                                                                                                                                                                                                                                                                                                                                                                                                                                                                                                                                                                                                                                                                                                                                                                                                             |                                 |                      |                       |                              |                     |           |  |