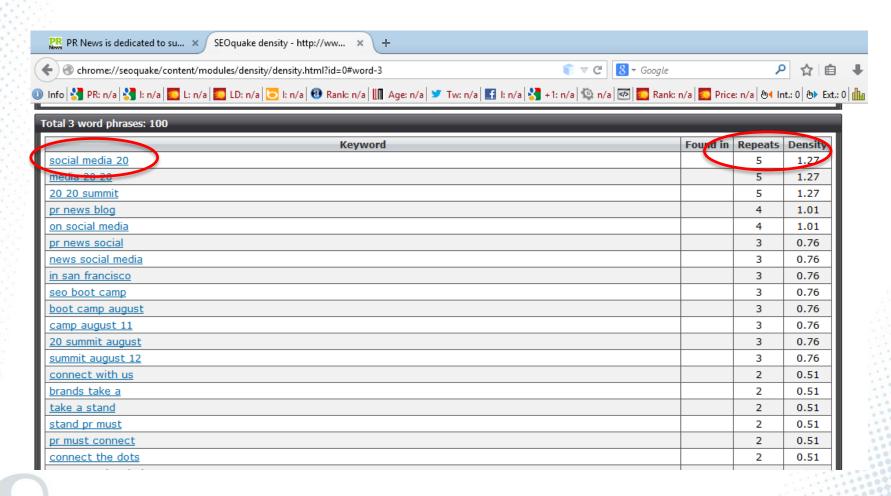

### **SEO Challenge**







### **Over 250 Factors**



SearchEngineLand.com/seotable/





### **OPTION ONE**







### **OPTION TWO**



**An Easier Way** 





Source: www.dystel.com





## WHAT DO ENGINES WANT?





## To Provide the most Relevant Results





### **How Search Engines Think**







## HERE'S WHERE YOU COME IN









## WHY YOUR SITE IS NOT RANKING





### Reason #1: No Content





### **Reason #2: Your Content Lacks Focus**







### Reason #3: Somebody Stepped On Something





Source: www.lego.com



### Reason #4: Your SEO Guy Took Too Many Risks







### Reason #5: You Aren't Popular







### Reason #6: Your Authority Is Not Recognized









# BEGINAT THE BEGINNING





### Where Are You?







### **Check Density**







### **Repeat Phrases**









# WHERE DO YOU WANT TO RANK?





### Can I Compete?

Why do these pages deserve first Page Ranking?







### Check Links – Open Site Explorer







### **How Do You Compare?**

|