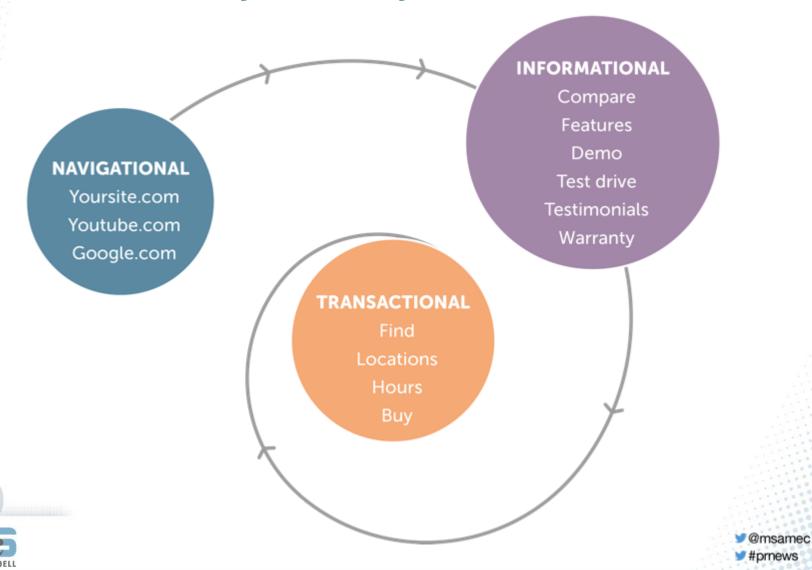

|                                 |                      |                       |                              |                     |           |  |





### Compile Your Keyword List at UberSuggest

#### Enter A Keyword





### **Bucket Keywords by Search Intent**



### **Plan Your Topic Themes**

| Monday             | Tuesday                 | Wednesday               | Thursday                            | Friday                       |
|--------------------|-------------------------|-------------------------|-------------------------------------|------------------------------|
| Widgets            | Manufacturing process   | Sample widgets          | Widget JIT                          | Widgets at<br>Work           |
| Testimonial        | Engineering             | How we do it            | Quality control                     | Protoyping                   |
| Technology at work | Testimonial             | Widgets                 | Widget video                        | Did you know?<br>Infographic |
| Engineering        | Online interactive demo