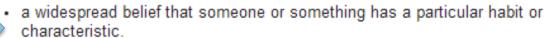

### rep·u·ta·tion

/ˌrepyəˈtāSHən/ •

/

noun

the beliefs or opinions that are generally held about someone or something. "his reputation was tarnished by allegations that he had taken bribes"

"his knowledge of his subject earned him a reputation as an expert" synonyms: name, good name, character, repute, standing, stature, status, position, renown, esteem, prestige; More