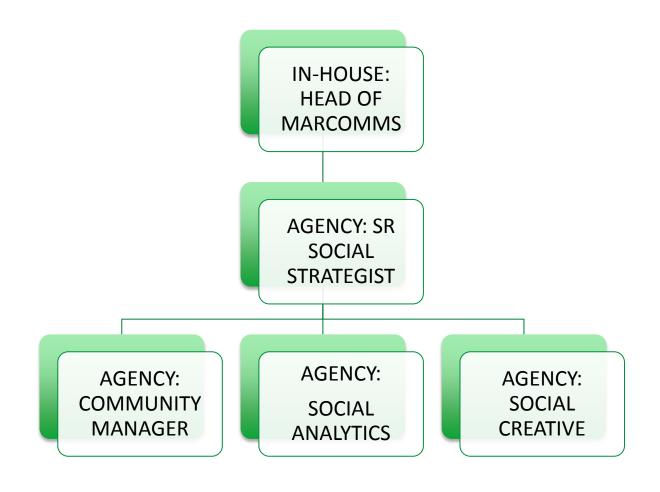

| 36k - 68k               | 48k - 77k                            |

Salary ranges represent the 25% and 75% percentile for each job title in each city as obtained from indeed.com.





# AND IT'S EASIER TO FIND SOCIAL TALENT IN THE MAJOR MARKETS





#### WHAT ANYONE WORKING IN SOCIAL NEEDS TO KNOW

- 1) How to do paid, owned AND earned social
- 2) Social consumer response and crisis & issues mgmt
- 3) Knowledge of the ins and outs of the major channels and platforms
- 4) Early adoption on emerging channels and platforms
- 5) Voracious appetite for pop culture, social trends and consumer insights



# THE STRUCTURE THAT TYPICALLY WORKS BEST WHEN SOCIAL IS FULLY STAFFED IN-HOUSE





# THE STRUCTURE THAT TYPICALLY WORKS BEST WHEN HIRING AN AGENCY OR CONSULTANTS









### THANK YOU



# Carmichael Lynch Spong<sup>PR</sup>