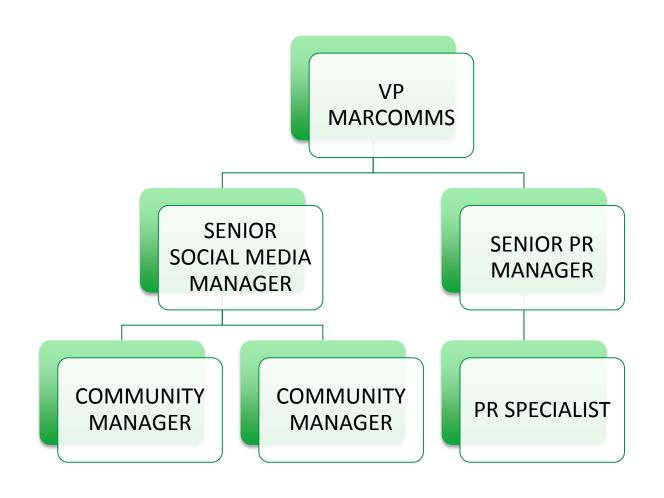

| 30k - 47k                  | 36k - 52k                | 32k - 59k                              | 36k - 68k               | 48k - 77k                            |

Salary ranges represent the 25% and 75% percentile for each job title in each city as obtained from indeed.com.





# AND IT'S EASIER TO FIND SOCIAL TALENT IN THE MAJOR MARKETS





#### WHAT ANYONE WORKING IN SOCIAL NEEDS TO KNOW

- 1) How to do paid, owned AND earned social
- 2) Social consumer response and crisis & issues mgmt
- 3) Knowledge of the ins and outs of the major channels and platforms
- 4) Early adoption on emerging channels and platforms
- 5) Voracious appetite for pop culture, social trends and consumer insights



# THE STRUCTURE THAT TYPICALLY WORKS BEST WHEN SOCIAL IS FULLY STAFFED IN-HOUSE





# THE STRUCTURE THAT TYPICALLY WORKS BEST WHEN HIRING AN AGENCY OR CONSULTANTS









### THANK YOU



# Carmichael Lynch Spong<sup>PR</sup>