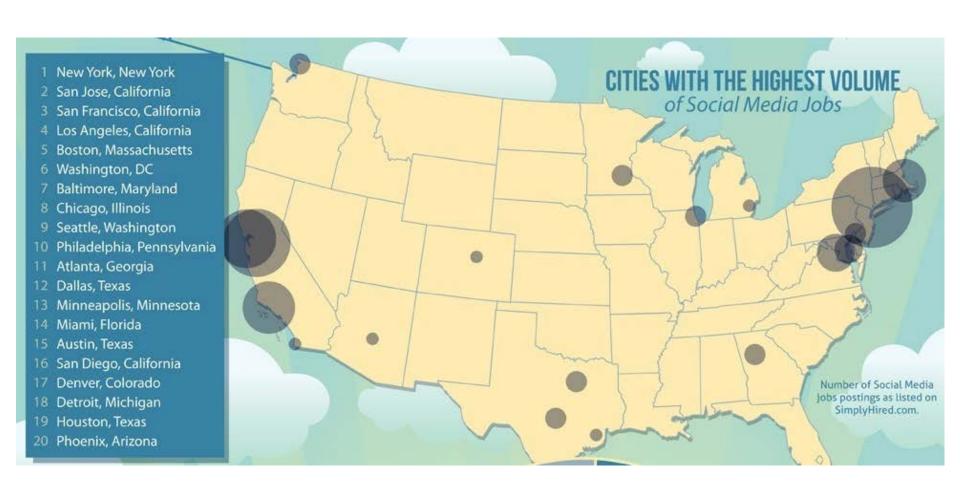

| 40k - 59k                | 37k - 67k                              | 37k - 90k               | 55k - 87k                            |
| 9 Houston, Texas                  | 17k-46k                                | 36k - 55k                  | 41k - 61k                | 38k - 69k                              | 43k - 80k               | 57k - 90k                            |
| 0 Phoenix, Arizona                | 14k-39k                                | 30k - 47k                  | 36k - 52k                | 32k - 59k                              | 36k - 68k               | 48k - 77k                            |

Salary ranges represent the 25% and 75% percentile for each job title in each city as obtained from indeed.com.





# AND IT'S EASIER TO FIND SOCIAL TALENT IN THE MAJOR MARKETS





#### WHAT ANYONE WORKING IN SOCIAL NEEDS TO KNOW

- 1) How to do paid, owned AND earned social
- 2) Social consumer response and crisis & issues mgmt
- 3) Knowledge of the ins and outs of the major channels and platforms
- 4) Early adoption on emerging channels and platforms
- 5) Voracious appetite for pop culture, social trends and consumer insights



# THE STRUCTURE THAT TYPICALLY WORKS BEST WHEN SOCIAL IS FULLY STAFFED IN-HOUSE





# THE STRUCTURE THAT TYPICALLY WORKS BEST WHEN HIRING AN AGENCY OR CONSULTANTS









### THANK YOU



# Carmichael Lynch Spong<sup>PR</sup>