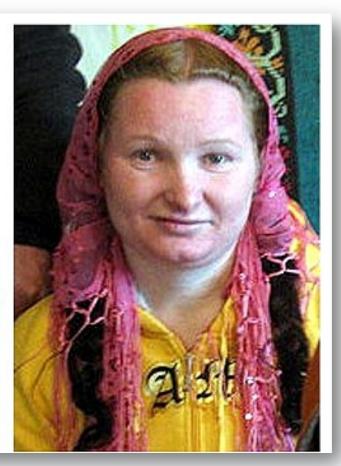

## World's youngest granny is just 23

By BRIAN FLYNN

Published: Today

Add a comment (48)

A WIFE told yesterday how she became the world's youngest gran - at just 23.

Mum-of-two Rifca Stanescu was 12 when she had her first child Maria.

She urged the girl not to follow her example - but Maria gave birth to son lon while only 11.