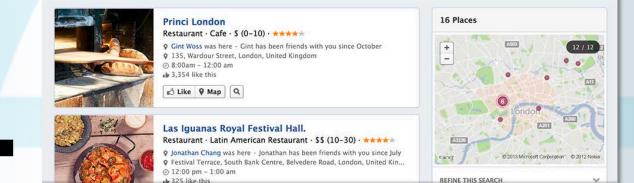

#### Q Restaurants in London my friends have been to

#### Discover restaurants, music and more

Explore new places to eat and new bands to listen to-all through people you know.

. . .

**Credit Union** 