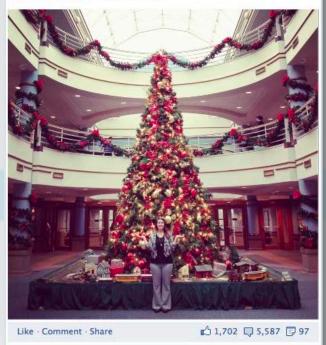

Navy Federal Credit Union December 20, 2012

Take a good guess! How tall is our tree?

Those who respond with the correct answer will be entered in a random drawing to win a \$50 Navy Federal prepaid card. We will randomly select four (4) winners tomorrow, Friday, December 21, at 12:00 pm ET. We will announce the actual height of the tree and the winners at 1:00 pm ET.

Hint: Katie in the photo below is 5'2" tall.

Good luck and happy holidays!

104,046 people saw this post

Promote Post 🔻