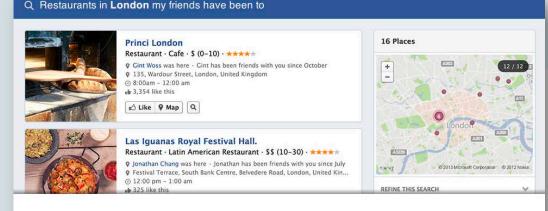

#### Q Restaurants in London my friends have been to

#### Discover restaurants, music and more

Explore new places to eat and new bands to listen to—all through people you know