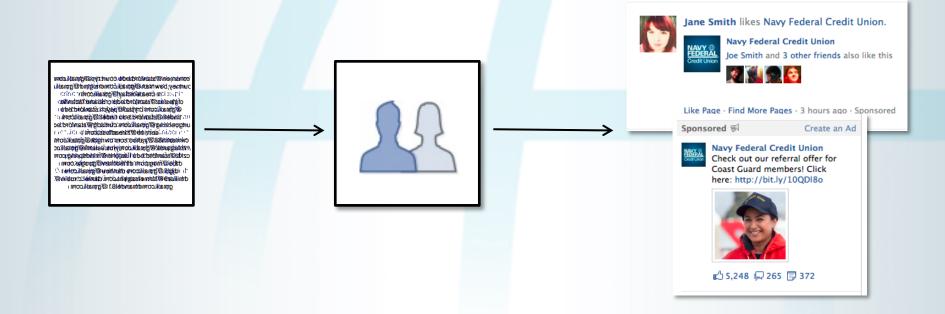

#### Page Like Ads: Fan Growth

Jane Smith likes Navy Federal Credit Union.
Navy 
Navy Federal Credit Union

Joe Smith and 3 other friends also like this

Like Page - Find More Pages - 3 hours ago - Sponsored

#### Sponsored Stories: Engagement

#### Sponsored 📢

#### Create an Ad

Navy Federal Credit Union Check out our referral offer for Coast Guard members! Click here: http://bit.ly/10QDI8o

🖒 5,248 💭 265 🗊 372