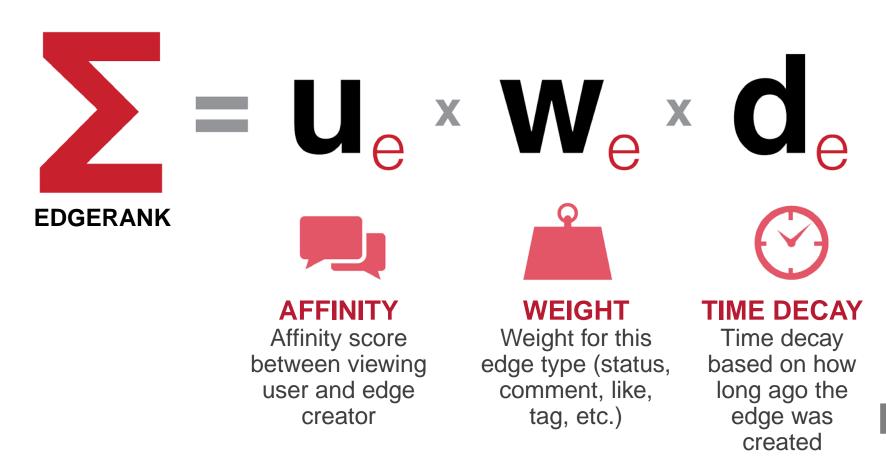

# #prnbig3

### FACEBOOK'S TOP DEVELOPMENTS AND FEATURES FOR PR PROS

#### **Alex Nicholson**

Vice President, New & Social Media @Alex20001



The images in this document are for illustrative purposes only and not for distribution





What's the deal with the Newsfeed?

What's that EdgeRank thing?

How do you know if you have good EdgeRank?

How do you make better content?



### ALL THE ACTION IS IN THE NEWSFEED



**96% of your fans never return** to your Facebook page after they "Like" you.

**Only 1-in-500** stories actually makes it into your Newsfeed.



### #prnbig3

Source: BrandGlue



#### WHAT IS EDGERANK



### #prnbig3

Source: http://whatisedgerank.com/

#### WHAT AFFECTS EDGERANK?



### 

- How often you engage with a person/brand
- How much commonality your network has with a brand/content



- Comment > Share > Like > Click > Views
- Hide Post < Hide All Posts < Unlike < Report Story or Spam



• The longer something lives in the newsfeed, the less relevant it is

### #prnbig3



#### **FACEBOOK INSIGHTS**



| ost ?                                            | Reach ?  | Engaged use | rs ? Talking about this ? | t Virality ? |
|--------------------------------------------------|----------|-------------|---------------------------|--------------|
| Oh no, this sock lost its other half in the d    | 7,476    | 208         | 165                       | 2.21%        |
| Like" this if you