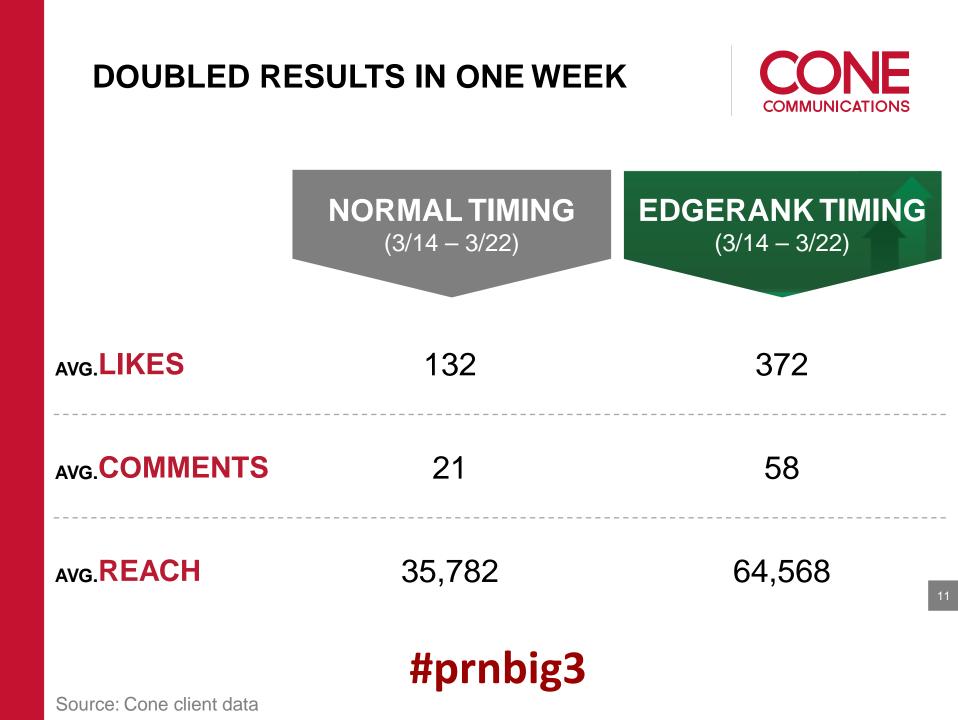

| 6PM-9PM                                                                |  |
| You had the highest engagement when you posted <b>1</b> time a day. | You had the highest engagement when you posted <b>status updates</b> . | You had the highest engagement<br>when you posted between 6PM-<br>9PM. |  |
| NEXT BEST                                                           | РНОТО                                                                  | 9AM-12PM                                                               |  |
| THIRD BEST                                                          | LINK                                                                   | 3PM-6PM                                                                |  |

Source: https://www.edgerankchecker.com/



10



### **PAYING FOR REACH AIN'T CHEATING**



You are posting, commenting and liking as Wisk — Change to Alex Nicholson Admin Panel Notifications 💶 🛛 Edit 🕫 Posts Write New Post Total Reach? Paid Reach? Post Promotion **9** Do you follow us on Twitter, Wisk fans?... 3,256 Promote Now 🔻 Sweaty socks? Unsightly pit stains? Wh... 2,847 Promote Now 💌 ---•] Tax tip #2: Deadline making you sweat... 52,864 Promote Now 🔻 ---Shoes: \$50 MP3 player: \$100 Water bo ... Promote Now 💌 249,088 244,736 Tax tip #1: Something to hide? Don't -- ... 3,176 Promote Now 🔻 ---8 8 Insights New Likes See All See All Mariana Silvadoray 📕 Your Posts 📕 Talking About This, 5 minutes ago Leslie Edmond 11 minutes ago Alicia Jukniewicz 14 minutes ago Kim Nehring 16 minutes ago .....



### **STAY UP TO DATE ON EDGERANK**