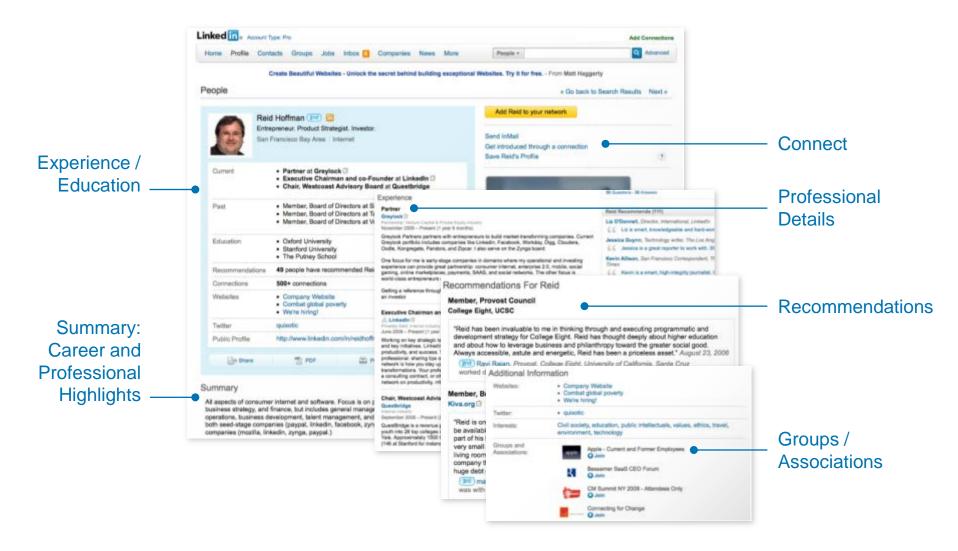

## Your LinkedIn Profile

### Professional Identity Ecosystem Claim your piece of digital real estate

### Your LinkedIn Profile Your professional profile of record

#### Get Recommended by Former Colleagues and Clients If you've added value to others, they will reciprocate.

- Request with a Soft Approach
- Suggest Different Points Where Appropriate
- Request Specifics

"I have used Brian for numerous business transactions ranging from contract review, lease review, and even real estate negotiations. During difficult times, I depended on him heavily for his expert advise and competency. His results always exceeded my expectations. Needless to say, I will return to Brian when seeking professional advice." *December 24, 2008* 

Top qualities: Great Results, Expert, High Integrity

(1st) Lance Nakamitsu, hired Brian as a Attorney in 2001, and hired Brian more than once