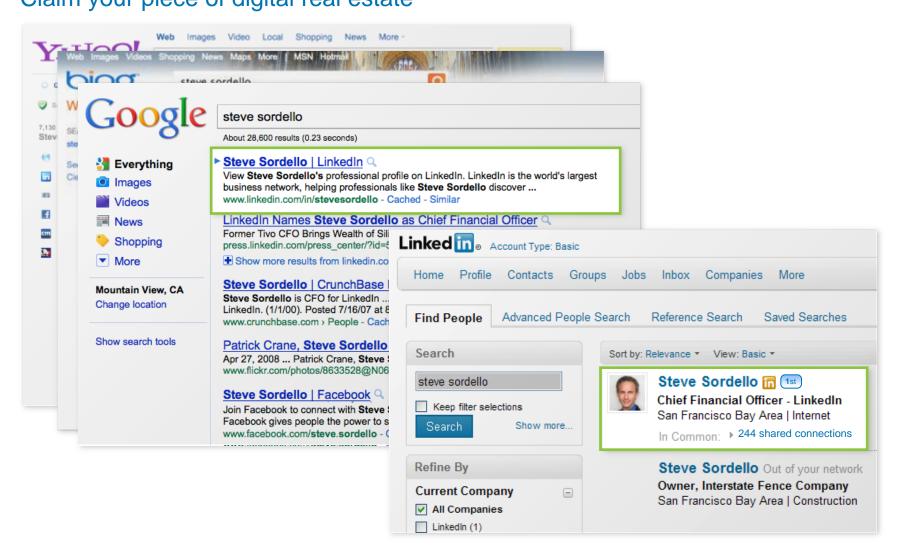

Professional





### Where LinkedIn Fits

- The "professional profile of record"
- The power of a trusted network
- Leverage data & intelligence





### The world's largest professional network Over 50% of members are now international



Linked in

### Agenda

- 1. Differentiating Between the Social Networks
- 2. Snapshot of LinkedIn
- Leveraging Your Professional Profil Professional



## LinkedIn Tips for PR Professionals



## Do Journalists Use LinkedIn?





than LinkedIn. According to the 2011 Arketi Web Watch Media Survey, the number of journalists on LinkedIn has increased by 85% since 2009, and 92% of journalists are now on LinkedIn—more than any other social network.





## Your LinkedIn Profile



### Professional Identity Ecosystem Claim your piece of digital real estate





### Your LinkedIn Profile Your professional profile of record





#### Get Recommended by Former Colleagues and Clients If you've added value to others, they will reciprocate.

- Request with a Soft Approach
- Suggest Different Points Where Appropriate
- Request Specifics

"I have used Brian for numerous business transactions ranging from contract review, lease review, and even real estate negotiations. During difficult times, I depended on him heavily for his expert advise and competency. His results always exceeded my expectations. Needless to say, I will return to Brian when seeking professional advice." *December 24, 2008* 

Top qualities: Great Results, Expert, High Integrity

(1st) Lance Nakamitsu, hired Brian as a Attorney in 2001, and hired Brian more than once



# Your Linke