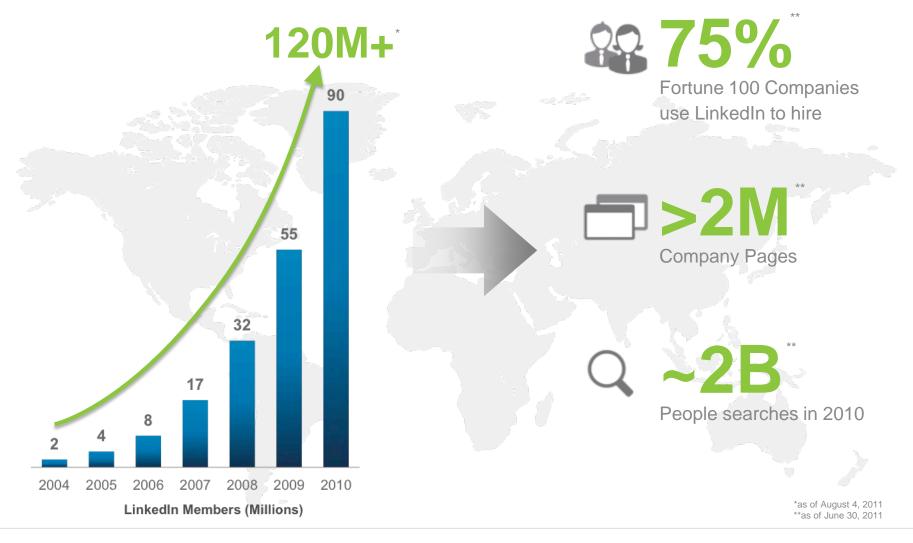

### The world's largest professional network Over 50% of members are now international

Linked in