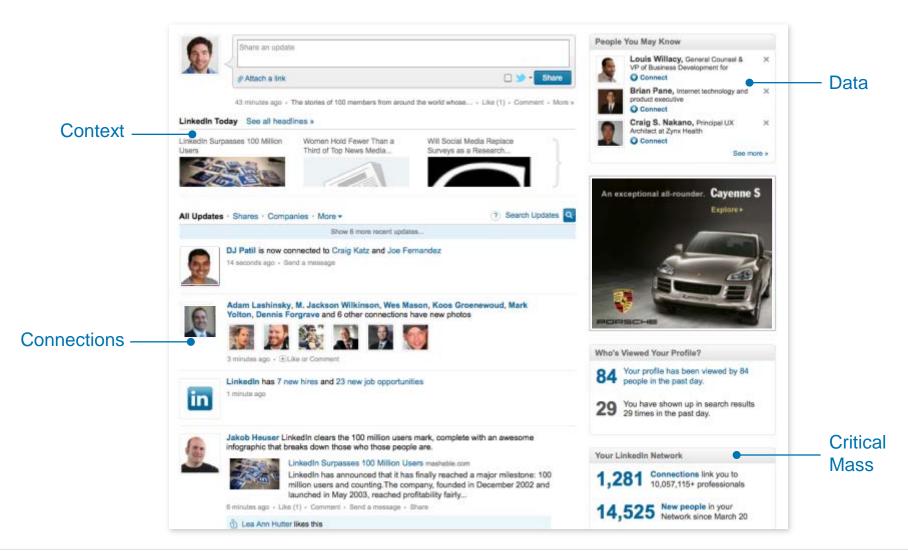

# Your LinkedIn Homepage

### LinkedIn Homepage Your professional dashboard

### Become a Professional Worth Following

Ensure Your Desired Audience will "follow" you

- Prove that you're adding value
- Show you know key people: connect and like / comment
- Ask your network industry questions via your LinkedIn Status Update