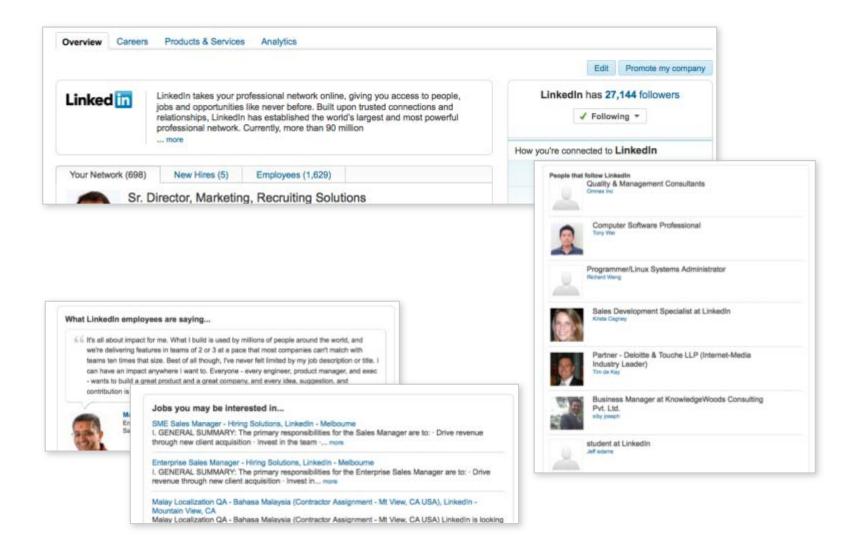

# LinkedIn Company Pages

### LinkedIn Company Pages

•Create a company page to increase your visibility and make your company easier to find.

•Follow other companies to keep up-to-speed on clients, partners and competitors

### **Follow Companies**