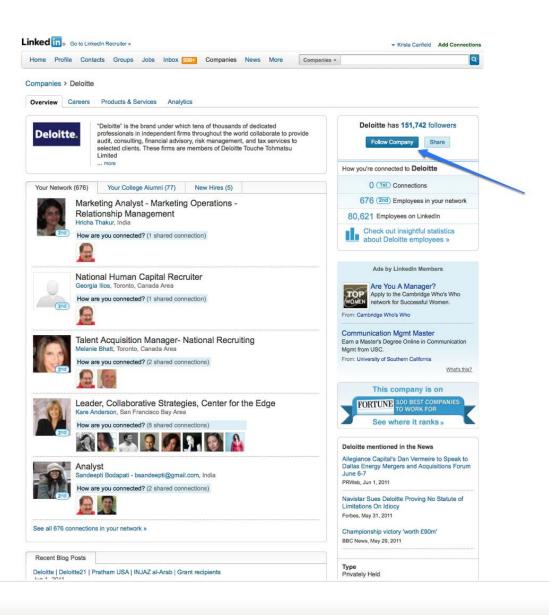

# LinkedIn Company Pages

### LinkedIn Company Pages

•Create a company page to increase your visibility and make your company easier to find.

•Follow other companies to keep up-to-speed on clients, partners and competitors

### **Follow Companies**